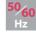

## Power source characteristics

## Digital control welding machine

- ▶ Established a convenient digital control that differentiates it from analogtype welding machines
- ▶ Modes can be easily changed on-site, as all sequences are processed digitally
- ▶ Excellent arc stability with a stable output even during an 10% change in input voltage
- ► Minimized the change of output voltage
- ▶ Excellent weldability in various ranges, thanks to automatic slowdown speed based on the wire diameter
- ▶ Minimized the standby power by adopting a power saving circuit
- ► Excellent durability & maintainability
- ▶ Blocks output during over-current or overload
- ▶ Minimized the failure rate by adopting a PCB damage prevention circuit even during a short control cable circuit