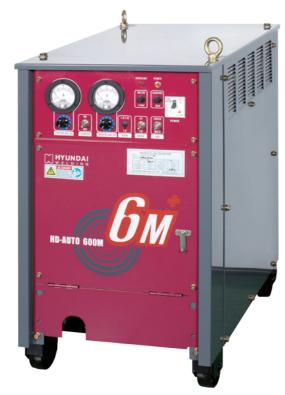

## **HD AUTO+Series** CO<sub>2</sub>/MAG

High performance welding machine with stable arc output and digital control

## Digital control welding machine

- ▶ Established a convenient digital control that differentiates it from analogtype welding machines
- ▶ Modes can be easily changed on-site, as all sequences are processed digitally
- ▶ Excellent arc stability with a stable output even during an 10% change in input voltage
- ► Minimized the change of output voltage
- ▶ Excellent weldability in various ranges, thanks to automatic slowdown speed based on the wire diameter
- ▶ Minimized the standby power by adopting a power saving circuit
- ► Excellent durability & maintainability
- ▶ Blocks output during over-current or overload
- ▶ Minimized the failure rate by adopting a PCB damage prevention circuit even during a short control cable circuit