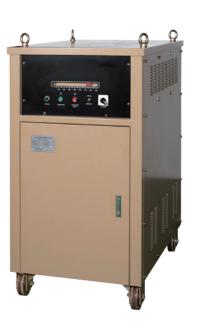

## **HD AUTO+Series** CO<sub>2</sub>/MAG

High performance welding machine with stable arc output and digital control

## Digital control welding machine

- ▶ Established a convenient digital control that differentiates it from analogtype welding machines
- ▶ Modes can be easily changed on-site, as all sequences are processed digitally
- ▶ Excellent arc stability with a stable output even during an 10% change in input voltage
- ► Minimized the change of output voltage
- ▶ Excellent weldability in various ranges, thanks to automatic slowdown speed based on the wire diameter
- ▶ Minimized the standby power by adopting a power saving circuit
- ► Excellent durability & maintainability
- ▶ Blocks output during over-current or overload
- ▶ Minimized the failure rate by adopting a PCB damage prevention circuit even during a short control cable circuit